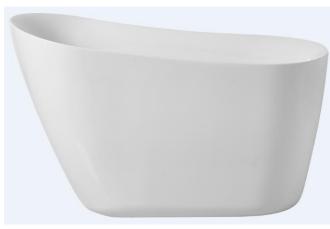

## **Chantal COLLECTION**

59 inch soaking bathtub in glossy white

Item No: BT10859GW (Glossy white)

| Dimensions                    |                          |
|-------------------------------|--------------------------|
| Overall                       | 59.1"L x 28.4"W x 28.7"H |
| soaking depth - top to bottom | 14.96                    |
| product weight                | 75                       |
| capacity                      | 44.05                    |
| Specifications                |                          |
| Finish                        | 1 Finish                 |
| Installation type             | freestanding             |
| tub design                    | slipper                  |
| tub shape                     | oval                     |
| overflow hole                 | yes                      |
| drain placement               | right                    |
| drain assembly included       | Yes                      |
| faucet included               | no                       |
| Warranty                      | 1 Year Limited           |
| Shipment Type                 | LTL                      |